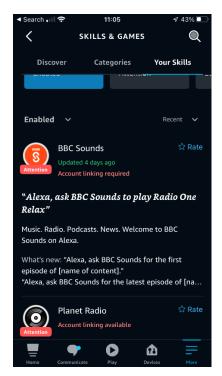

In the App select More - Skills and Games - Your Skills - BBC Sounds

Open BBC Sounds then select Settings - Link account

You will then see the prompt to connect Alexa to your BBC account.