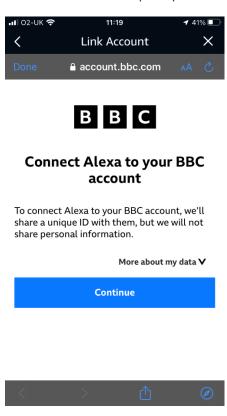

In the App select More - Skills and Games - Your Skills - BBC Sounds

Open BBC Sounds then select Settings - Link account

You will then see the prompt to connect Alexa to your BBC account.