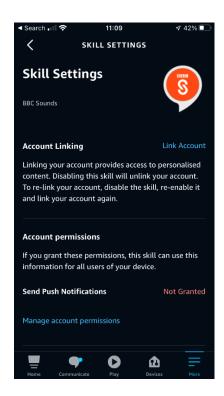

In the App select More - Skills and Games - Your Skills - BBC Sounds

Open BBC Sounds then select Settings - Link account

You will then see the prompt to connect Alexa to your BBC account.