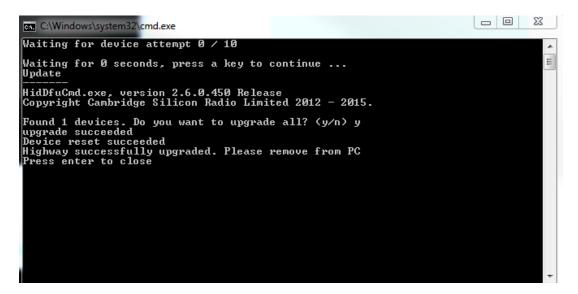

E
```

Now press the 'Return' button on your laptop.

Wait a few moments until you see Image 2 (below).

You will be asked '**Do you want to upgrade all**?' Press 'Y' and then press the 'Return' button on your laptop.

## Image 2

```
Waiting for device attempt 0 / 10

Waiting for 0 seconds, press a key to continue ...

Update
HidDfuCmd.exe, version 2.6.0.450 Release
Copyright Cambridge Silicon Radio Limited 2012 - 2015.

Found 1 devices. Do you want to upgrade all? (y/n)
```