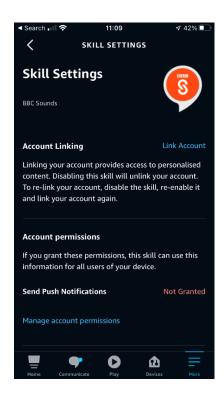

In the App select More - Skills and Games - Your Skills - BBC Sounds

Open BBC Sounds then select Settings - Link account

You will then see the prompt to connect Alexa to your BBC account.