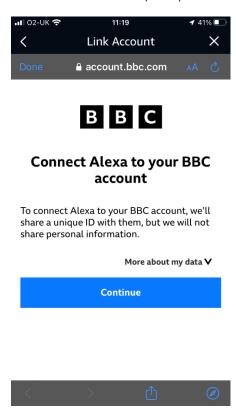

In the App select More - Skills and Games - Your Skills - BBC Sounds

Open BBC Sounds then select Settings - Link account

You will then see the prompt to connect Alexa to your BBC account.