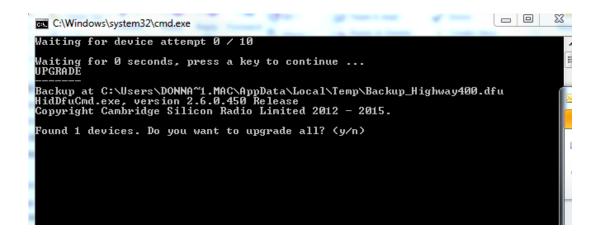

#### Image 2

Your laptop's screen will show you the progress of the backup. Once completed you will see Image 3 (below).

#### Image 3

You will be asked '**Do you want to upgrade all?** Press 'Y' and then press the 'Return' button on your laptop.

Your laptop's screen will show you the progress of the software update. The software update may take a few minutes to complete.