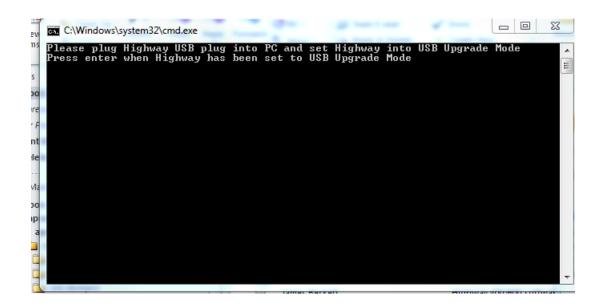

Highway's screen will now display 'ANTENNA CONNECTING'.

Image 1

Now press the 'Return' button on your laptop.

Wait a few moments until you see Image 2 (below).

You will be asked '**Do you want to back up all**?' Press 'Y' and then press the 'Return' button on your laptop.