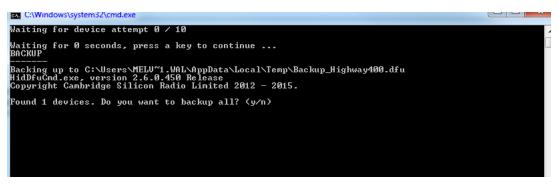

Highway's screen will now display 'ANTENNA CONNECTING'.

Image 1

Now press the 'Return' button on your laptop.

Wait a few moments until you see Image 2 (below).

You will be asked '**Do you want to back up all**?' Press 'Y' and then press the 'Return' button on your laptop.

#### Image 2

Your laptop's screen will show you the progress of the backup. Once completed you will see Image 3 (below).