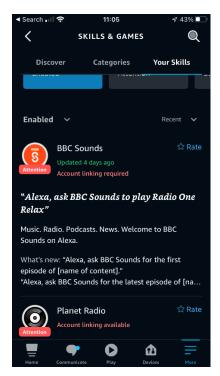

You can access the 'BBC Sounds' skill via the Alexa App or a web browser.

The screen shots below are from the Alexa App.

In the App select More - Skills and Games - Your Skills - BBC Sounds

Open BBC Sounds then select Settings - Link account