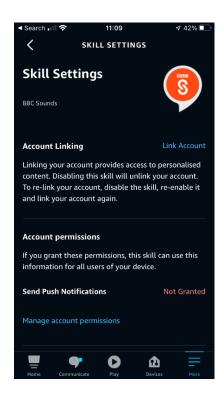

You can access the 'BBC Sounds' skill via the Alexa App or a web browser.

The screen shots below are from the Alexa App.

In the App select More - Skills and Games - Your Skills - BBC Sounds

Open BBC Sounds then select Settings - Link account