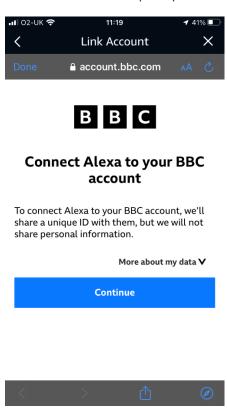

FAQs > Help by Connection Type (BT, Internet,...) > Smarte Lautsprecher > DiscovR > Connecting the DiscovR / Alexa with BBC Account

## Connecting the DiscovR / Alexa with BBC Account Customer Support - 2025-01-30 - DiscovR

Connecting the DiscovR / Alexa with BBC Account

You need to login to their BBC account via the Alexa 'BBC Sounds' skill.

You can access the 'BBC Sounds' skill via the Alexa App or a web browser.

The screen shots below are from the Alexa App.

In the App select More - Skills and Games - Your Skills - BBC Sounds



Open BBC Sounds then select Settings - Link account



You will then see the prompt to connect Alexa to your BBC account.