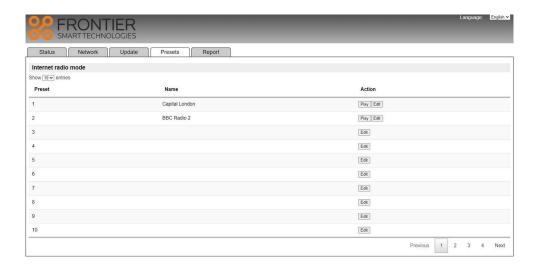

## To access the web-page:

- 1. Switch the speaker to the mode you want to manage presets for.
- 2. On the speaker select Menu System settings Network View settings
- 3. Scroll to the bottom of the page and make a note of the IP address (for example 10.40.225.42)
- 4. Type the IP address into a web browser on a PC connected to the same network to load the page
- 5. Select the Presets tab to manage the presets (see screenshot below).
- 6. You can also add custom presets if you know the URL