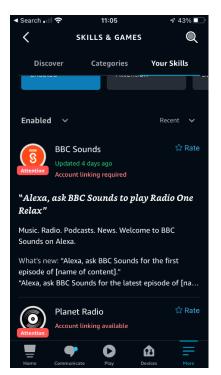

In the App select More - Skills and Games - Your Skills - BBC Sounds

Open BBC Sounds then select Settings - Link account

You will then see the prompt to connect Alexa to your BBC account.