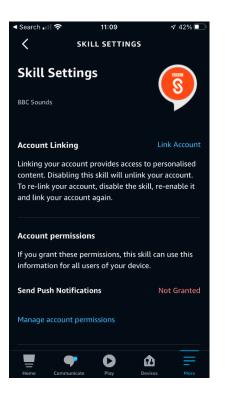

In the App select More - Skills and Games - Your Skills - BBC Sounds

Open BBC Sounds then select Settings - Link account

You will then see the prompt to connect Alexa to your BBC account.