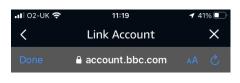

In the App select More - Skills and Games - Your Skills - BBC Sounds

Open BBC Sounds then select Settings - Link account

You will then see the prompt to connect Alexa to your BBC account.

## Connect Alexa to your BBC account

To connect Alexa to your BBC account, we'll share a unique ID with them, but we will not share personal information.

|          |   | More about my data $oldsymbol{ u}$ |  |  |
|----------|---|------------------------------------|--|--|
| Continue |   |                                    |  |  |
|          |   |                                    |  |  |
|          |   |                                    |  |  |
| <        | > | Û                                  |  |  |
|          |   |                                    |  |  |